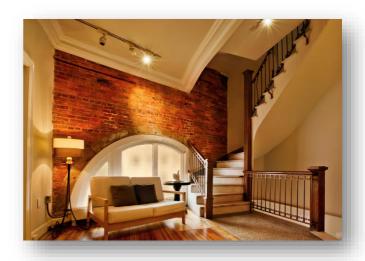

#### ➤ PROPERTY HIGHLIGHTS

- Built in 1911 and once the tallest thinnest building in the world, the Hillyer Trust Company opened at 140 Peachtree St. with eight stories. In 1977, Atlanta architect Neel Reid's 65-year old building received a prestigious landmark designation. In 1980, the structure's historical designation was officially stripped. In April 1985, C&S donated the property to the Atlanta Historical Society. The property was purchased by Wallace Smith Investments from the Atlanta Historical Society in 2011.
- 4,300 SF with 3 floors and a usable basement area.
- Vault with usable safety deposit boxes
- Highly appointed conference room with historical ceiling finishes
- 2012 Winner for *Outstanding Dowtown*Atlanta Building Renovation. Click Here
  → for more information.
- Zoned SPI-1
- Price: Inquire

## **>** Pнотоѕ