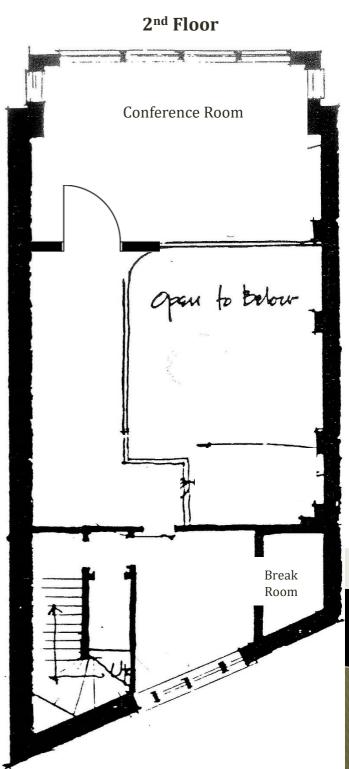

ht stories. In 1977, Atlanta architect Neel Reid's 65-year old building received a prestigious landmark designation. In 1980, the structure's historical designation was officially stripped. In April 1985, C&S donated the property to the Atlanta Historical Society. The property was purchased by Wallace Smith Investments from the Atlanta Historical Society in 2011.
- 4,300 SF with 3 floors and a usable basement area.
- Vault with usable safety deposit boxes
- Highly appointed conference room with historical ceiling finishes
- 2012 Winner for *Outstanding Dowtown*Atlanta Building Renovation. Click Here
  → for more information.
- Zoned SPI-1
- Price: Inquire









## 140 PEACHTREE ST.

ATLANTA, GA 30303

## ► LOCATION MAP





### 140 PEACHTREE ST.

ATLANTA, GA 30303

#### > FLOOR PLAN









#### > FLOOR PLAN

3<sup>rd</sup> Floor









## **>** Pнотоѕ











# **140 PEACHTREE ST.** ATLANTA, GA 30303



#### ► AREA DEVELOPMENTS



| COLOR CODES: PROPOSED UNDER CONSTRUCTION NEW                                            |                           |    |                               |    |                       |
|-----------------------------------------------------------------------------------------|---------------------------|----|-------------------------------|----|-----------------------|
| 1                                                                                       | 200 Edgewood              | 9  | Flatiron City                 | 16 | Post Centennial Park  |
| 2