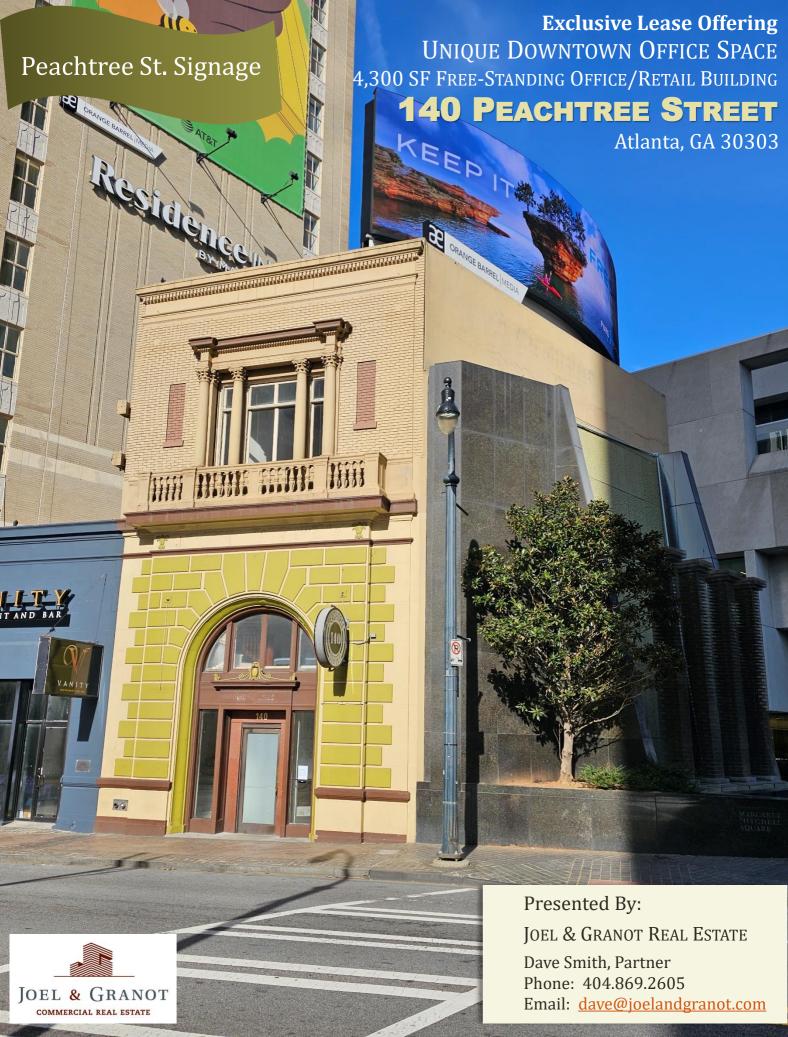

#### ➤ PROPERTY HIGHLIGHTS

- Built in 1911 and once the tallest thinnest building in the world, the Hillyer Trust Company opened at 140 Peachtree St. with eight stories. In 1977, Atlanta architect Neel Reid's 65-year old building received a prestigious landmark designation. In 1980, the structure's historical designation was officially stripped. In April 1985, C&S donated the property to the Atlanta Historical Society. The property was purchased by Wallace Smith Investments from the Atlanta Historical Society in 2011.
- 4,300 SF with 3 floors and a usable basement area.
- Vault with usable safety deposit boxes
- Highly appointed conference room with historical ceiling finishes
- 2012 Winner for *Outstanding Dowtown*Atlanta Building Renovation. Click Here
  → for more information.
- Zo