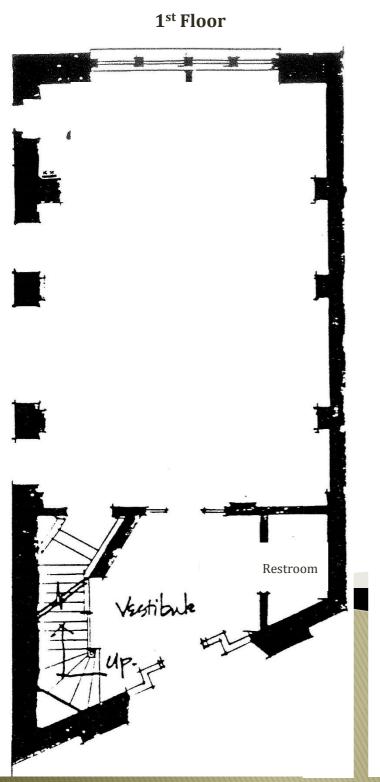

ight stories. In 1977, Atlanta architect Neel Reid's 65-year old building received a prestigious landmark designation. In 1980, the structure's historical designation was officially stripped. In April 1985, C&S donated the property to the Atlanta Historical Society. The property was purchased by Wallace Smith Investments from the Atlanta Historical Society in 2011.
- 4,300 SF with 3 floors and a usable basement area.
- Vault with usable safety deposit boxes
- Highly appointed conference room with historical ceiling finishes
- 2012 Winner for *Outstanding Dowtown*Atlanta Building Renovation. Click Here
  → for more information.
- Zoned SPI-1
- Price: Inquire









## 140 PEACHTREE ST.

ATLANTA, GA 30303

## ► LOCATION MAP





### 140 PEACHTREE ST.

ATLANTA, GA 30303

#### > FLOOR PLAN









#### > FLOOR PLAN

3<sup>rd</sup> Floor









## **>** Pнотоѕ











# **140 PEACHTREE ST.** ATLANTA, GA 30303



#### ► AREA DEVELOPMENTS



| COLOR CODES: PROPOSED UNDER CONSTRUCTION NEW                                            |                           |    |                               |    |                       |
|-----------------------------------------------------------------------------------------|---------------------------|----|-------------------------------|----|-----------------------|
| 1                                                                                       | 200 Edgewood              | 9  | Flatiron City                 | 16 | Post Centennial Park  |
| 2