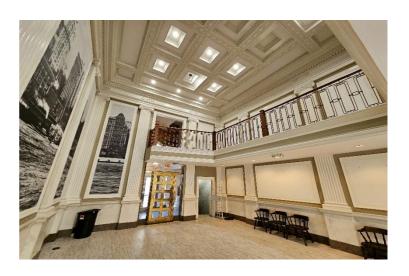

ived a prestigious landmark designation. In 1980, the structure's historical designation was officially stripped. In April 1985, C&S donated the property to the Atlanta Historical Society. The property was purchased by Wallace Smith Investments from the Atlanta Historical Society in 2011.
- 4,300 SF with 3 floors and a usable basement area.
- Vault with usable safety deposit boxes
- Highly appointed conference room with historical ceiling finishes
- 2012 Winner for *Outstanding Dowtown*Atlanta Building Renovation. Click Here
  → for more information.
- Zoned SPI-1
- Price: Inquire









## 140 PEACHTREE ST.

ATLANTA, GA 30303

## ► LOCATION MAP





### 140 PEACHTREE ST.

ATLANTA, GA 30303

#### > FLOOR PLAN









#### > FLOOR PLAN

3<sup>rd</sup> Floor









## **>** Pнотоѕ











# **140 PEACHTREE ST.** ATLANTA, GA 30303



#### ► AREA DEVELOPMENTS



| COLOR CODES: PROPOSED UNDER CONSTRUCTION NEW                                            |                           |    |                               |    |                       |
|-----------------------------------------------------------------------------------------|---------------------------|----|-------------------------------|----|-----------------------|
| 1                                                                                       | 200 Edgewood              | 9  | Flatiron City                 | 16 | Post Centennial Park  |
| 2                                                                                       | 377 Cent. Olympic Pk. Dr. | 10 | Forsyth-Walton Building       | 17 | R