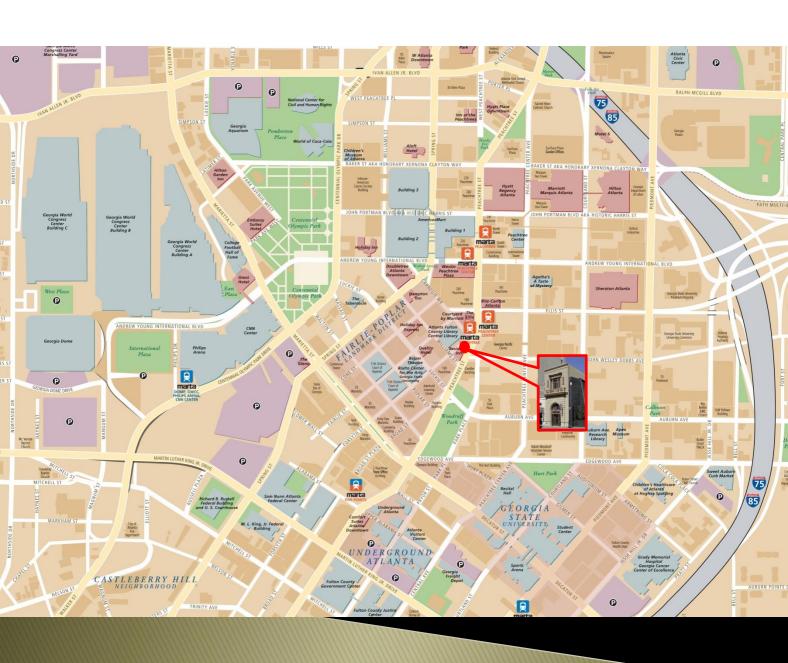

rld, the Hillyer Trust Company opened at 140 Peachtree St. with eight stories. In 1977, Atlanta architect Neel Reid's 65-year old building received a prestigious landmark designation. In 1980, the structure's historical designation was officially stripped. In April 1985, C&S donated the property to the Atlanta Historical Society. The property was purchased by Wallace Smith Investments from the Atlanta Historical Society in 2011.
- 4,300 SF with 3 floors and a usable basement area.
- Vault with usable safety deposit boxes
- Highly appointed conference room with historical ceiling finishes
- 2012 Winner for *Outstanding Dowtown*Atlanta Building Renovation. Click Here
  → for more information.
- Zoned SPI-1
- Price: Inquire









## 140 PEACHTREE ST.

ATLANTA, GA 30303

## ► LOCATION MAP





### 140 PEACHTREE ST.

ATLANTA, GA 30303

#### > FLOOR PLAN









#### > FLOOR PLAN

3<sup>rd</sup> Floor









## **>** Pнотоѕ











# **140 PEACHTREE ST.** ATLANTA, GA 30303



#### ► AREA DEVELOPMENTS



| COLOR CODES: PROPOSED UNDER CONSTRUCTION NEW                                            |                           |    |                               |    |                       |
|-----------------------------------------------------------------------------------------|---------------------------|----|-------------------------------|----|-----------------------|
| 1                                                                                       | 200 Edgewood              | 9  | Flatiron City                 | 16 | Post Centennial Park  |
| 2