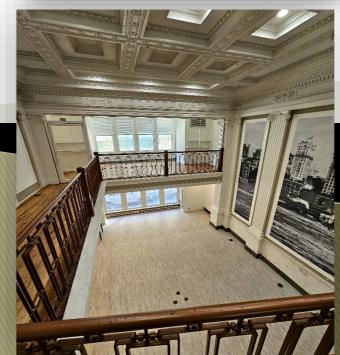

- Built in 1911 and once the tallest thinnest building in the world, the Hillyer Trust Company opened at 140 Peachtree St. with eight stories. In 1977, Atlanta architect Neel Reid's 65-year old building received a prestigious landmark designation. In 1980, the structure's historical designation was officially stripped. In April 1985, C&S donated the property to the Atlanta Historical Society. The property was purchased by Wallace Smith Investments from the Atlanta Historical Society in 2011.
- 4,300 SF with 3 floors and a usable basement area.
- Vault with usable safety deposit boxes
- Highly appointed conference room with historical ceiling finishes
- 2012 Winner for *Outstanding Dowtown*Atlanta Building Renovation. Click Here
  → for more information.
- Zoned SPI-1
- Price: Inquire









## 140 PEACHTREE ST.

ATLANTA, GA 30303

## ► LOCATION MAP





### 140 PEACHTREE ST.

ATLANTA, GA 30303

#### > FLOOR PLAN









#### > FLOOR PLAN

3<sup>rd</sup> Floor









## **>** Pнотоѕ











# **140 PEACHTREE ST.** ATLANTA, GA 30303



#### ► AREA DEVELOPMENTS



| COLOR CODES: PROPOSED UNDER CONSTRUCTION NEW                                            |                           |    |                               |    |                       |
|-----------------------------------------------------------------------------------------|---------------------------|----|-------------------------------|----|-----------------------|
| 1                                                                                       | 200 Edgewood              | 9  | Flatiron City