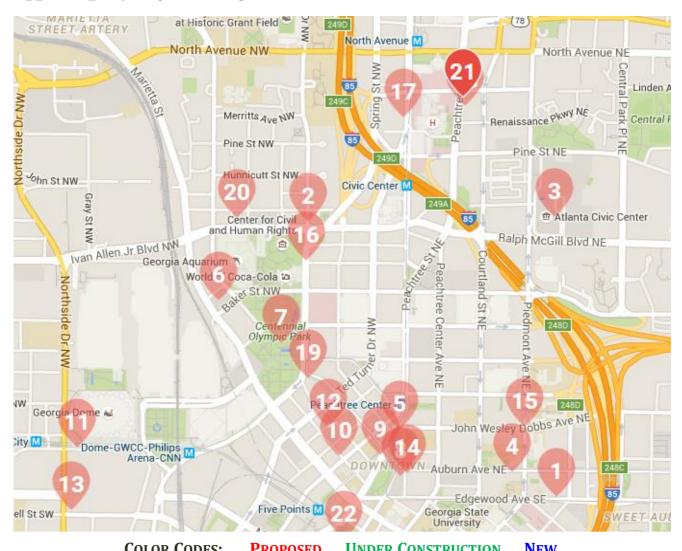

## ► LOCATION MAP

#### ► AREA DEVELOPMENTS

| COLOR CODES: PROPOSED UNDER CONSTRUCTION NEW                                            |                           |    |                               |    |                       |
|-----------------------------------------------------------------------------------------|---------------------------|----|-------------------------------|----|-----------------------|
| 1                                                                                       | 200 Edgewood              | 9  | Flatiron City                 | 16 | Post Centennial Park  |
| 2                                                                                       | 377 Cent. Olympic Pk. Dr. | 10 | Forsyth-Walton Building       | 17 | Rosser Building Hotel |
| 3                                                                                       | Atlanta Civic Center      | 11 | Georgia Dome Site Hotel       | 18 | Rufus Rose House      |
| 4                                                                                       | Auburn Apartments         | 12 | Home 2 Suites by Hilton       | 19 | SkyTower Thrill Park  |
| 5                                                                                       | Candler Building          | 13 | Mercedes-Benz Stadium         | 20 | Springhill Suites     |
| 7                                                                                       | Canopy Hotel              | 14 | Olympia Building              | 21 | The Byron             |
| 6                                                                                       | Centennial Olympic Park   | 15 | Piedmont Central<br>Dormitory | 22 | Underground Atlanta   |
| 80                                                                                      | Creative Media Industries |    |                               |    |                       |
| FOR MORE INFORMATION GO TO HTTP://ATLANTA.CURBED.COM/MAPS/DOWNTOWN-DEVELOPMENT-PROJECTS |                           |    |                               |    |                       |