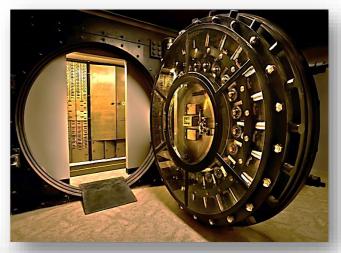

#### ➤ PROPERTY HIGHLIGHTS

- Built in 1911 and once the tallest thinnest building in the world, the Hillyer Trust Company opened at 140 Peachtree St. with eight stories. In 1977, Atlanta architect Neel Reid's 65-year old building received a prestigious landmark designation. In 1980, the structure's historical designation was officially stripped. In April 1985, C&S donated the property to the Atlanta Historical Society. The property was purchased by Wallace Smith Investments from the Atlanta Historical Society in 2011.
- 4,300 SF with 3 floors and a usable basement area.
- Vault with usable safety deposit boxes
- Highly appointed conference room with historical ceiling finishes
- 2012 Winner for *Outstanding Dowtown*Atlanta Building Renovation. Click Here
  → for more information.
- Zoned SPI-1
- Price: Inquire

## **>** Pнотоѕ