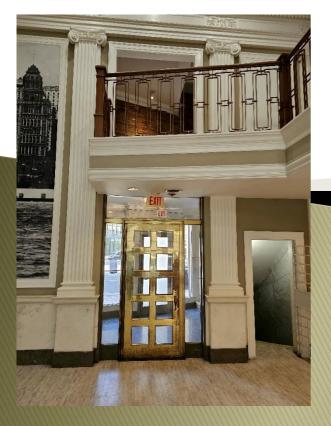

ceived a prestigious landmark designation. In 1980, the structure's historical designation was officially stripped. In April 1985, C&S donated the property to the Atlanta Historical Society. The property was purchased by Wallace Smith Investments from the Atlanta Historical Society in 2011.
- 4,300 SF with 3 floors and a usable basement area.
- Vault with usable safety deposit boxes
- Highly appointed conference room with historical ceiling finishes
- 2012 Winner for *Outstanding Dowtown*Atlanta Building Renovation. Click Here
  → for more information.
- Zoned SPI-1
- Price: Inquire









## 140 PEACHTREE ST.

ATLANTA, GA 30303

## ► LOCATION MAP





### 140 PEACHTREE ST.

ATLANTA, GA 30303

#### > FLOOR PLAN









#### > FLOOR PLAN

3<sup>rd</sup> Floor









## **>** Pнотоѕ











# **140 PEACHTREE ST.** ATLANTA, GA 30303



#### ► AREA DEVELOPMENTS



| COLOR CODES: PROPOSED UNDER CONSTRUCTION NEW                                            |                           |    |                               |    |                       |
|-----------------------------------------------------------------------------------------|---------------------------|----|-------------------------------|----|-----------------------|
| 1                                                                                       | 200 Edgewood              | 9  | Flatiron City                 | 16 | Post Centennial Park  |
| 2                                                                                       | 377 Cent. Olympic Pk. Dr. | 10 | Forsyth-Walton Building       | 17 |