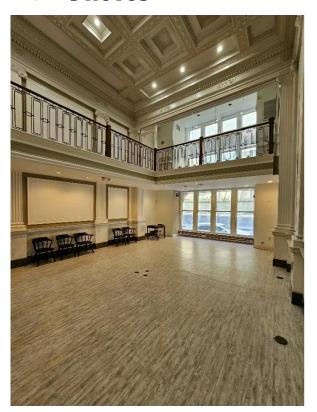

received a prestigious landmark designation. In 1980, the structure's historical designation was officially stripped. In April 1985, C&S donated the property to the Atlanta Historical Society. The property was purchased by Wallace Smith Investments from the Atlanta Historical Society in 2011.
- 4,300 SF with 3 floors and a usable basement area.
- Vault with usable safety deposit boxes
- Highly appointed conference room with historical ceiling finishes
- 2012 Winner for *Outstanding Dowtown*Atlanta Building Renovation. Click Here
  → for more information.
- Zoned SPI-1
- Price: Inquire









## 140 PEACHTREE ST.

ATLANTA, GA 30303

## ► LOCATION MAP





### 140 PEACHTREE ST.

ATLANTA, GA 30303

#### > FLOOR PLAN









#### > FLOOR PLAN

3<sup>rd</sup> Floor









## **>** Pнотоѕ











# **140 PEACHTREE ST.** ATLANTA, GA 30303



#### ► AREA DEVELOPMENTS



| COLOR CODES: PROPOSED UNDER CONSTRUCTION NEW                                            |                           |    |                               |    |                       |
|-----------------------------------------------------------------------------------------|---------------------------|----|-------------------------------|----|-----------------------|
| 1                                                                                       | 200 Edgewood              | 9  | Flatiron City                 | 16 | Post Centennial Park  |
| 2                                                                                       | 377 Cent. Olympic Pk. Dr. | 10 | Forsyth-Walton Building       | 17