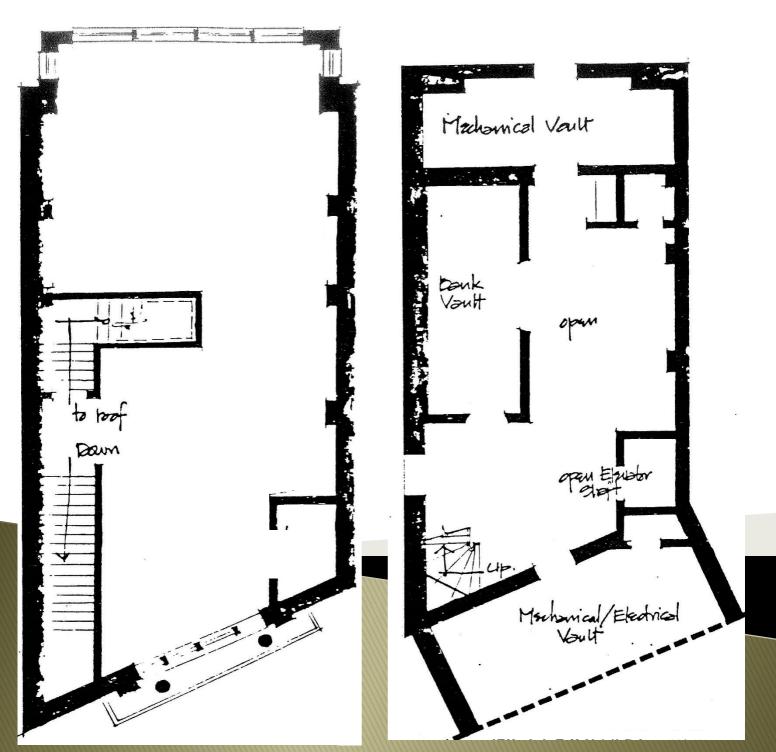

s 65-year old building received a prestigious landmark designation. In 1980, the structure's historical designation was officially stripped. In April 1985, C&S donated the property to the Atlanta Historical Society. The property was purchased by Wallace Smith Investments from the Atlanta Historical Society in 2011.
- 4,300 SF with 3 floors and a usable basement area.
- Vault with usable safety deposit boxes
- Highly appointed conference room with historical ceiling finishes
- 2012 Winner for *Outstanding Dowtown*Atlanta Building Renovation. Click Here
  → for more information.
- Zoned SPI-1
- Price: Inquire









## 140 PEACHTREE ST.

ATLANTA, GA 30303

## ► LOCATION MAP





### 140 PEACHTREE ST.

ATLANTA, GA 30303

#### > FLOOR PLAN









#### > FLOOR PLAN

3<sup>rd</sup> Floor









## **>** Pнотоѕ











# **140 PEACHTREE ST.** ATLANTA, GA 30303



#### ► AREA DEVELOPMENTS



| COLOR CODES: PROPOSED UNDER CONSTRUCTION NEW                                            |                           |    |                               |    |                       |
|-----------------------------------------------------------------------------------------|---------------------------|----|-------------------------------|----|-----------------------|
| 1                                                                                       | 200 Edgewood              | 9  | Flatiron City                 | 16 | Post Centennial Park  |
| 2                                                                                       | 377 Cent. Olympic Pk. Dr. | 10 | Forsyth-Wal